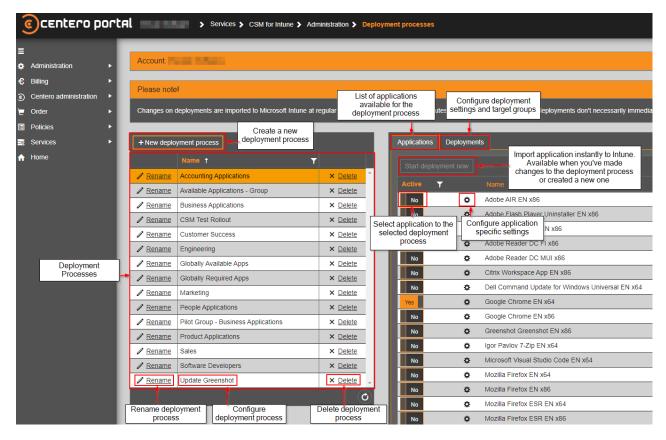

Deployment processes are the key feature of CSM for Intune. With a deployment process, you can set deployment target groups and set deployment schedule for the application(s) selected to the deployment process.

You can configure deployment processes in Centero Portal by navigating to Services -> CSM for Intune -> Administration -> Deployment processes page.

You can create as many deployment processes as you like and you can have the same application in multiple deployment processes. Make sure not to deploy the same application to same group from different deployment processes.